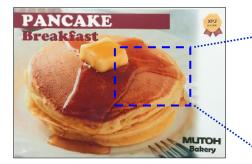

#### Printing with "LED-UV lamp Local Dimming Technology"

Even if varnish is simultaneously printed with colours and/or white with single table movement, glossy and matte varnish can be expressed.

Glossy varnish

Matte varnish

The "XPJ-461UF" and "XPJ-661UF" will also provide users with a comfortable working environment by a new platform design. "XPJ-461UF" is space-saving type and for users who want to keep initial costs down with a small footprint. "XPJ- 661UF" can be utilized as a product for professional users who want to increase productivity.