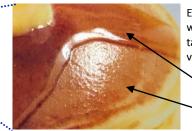

#### Printing with "LED-UV lamp Local Dimming Technology"

Even if varnish is simultaneously printed with colours and/or white with single table movement, glossy and matte varnish can be expressed.

Glossy varnish

Matte varnish

The "XPJ-461UF" and "XPJ-661UF" will also provide users with a comfortable working environment by a new platform design. "XPJ-461UF" is space-saving type and for users who want to keep initial costs down with a small footprint. "XPJ- 661UF" can be utilized as a product for professional users who want to increase productivity.