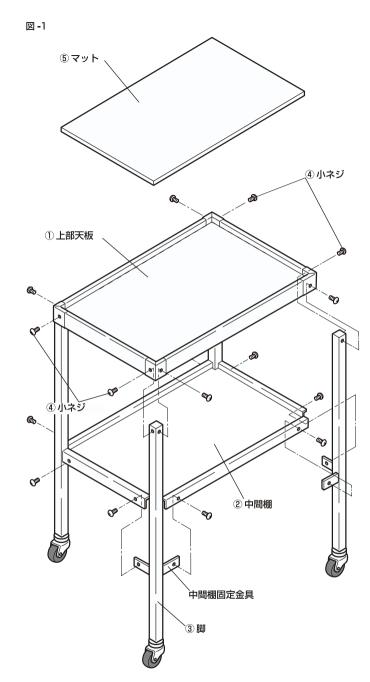

#### 1. 梱包内容

| 梱包内容と現品の照合をしてください | 0       |
|-------------------|---------|
| ① 上部天板1           | ② 中間棚1  |
| ③ 脚4              | ④ 小ネジ16 |
| ⑤マット1             |         |

#### 2. 組立方法

- **2-1** 上部天板①の四隅の内側に、脚③をそれぞれ小ネジ④で締め付け固定します。
- **2-2** 次に中間棚 ② を脚 ③ の中間棚固定金具に合わせて、小ネジ ④ で締めて固定します。
- **2-3** 最後にマット⑤を上部天板①に乗せてください。 以上で組み立て作業は終了です。

一期参考

◆床面とのガタつきがある場合は小ネジ④を緩め、サイドテーブルのねじれを調整して小ネジ④を締め直してください。